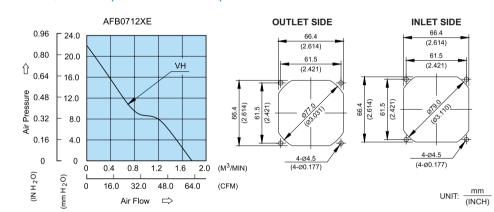

## ■ P & Q CURVE (AT RATED VOLTAGE)

## **■ MOUNTING PANEL CUTOUT**

|     | MODEL    |           | Rated<br>Voltage | Operating<br>Voltage<br>Range | Rated<br>Current | Rated<br>Input<br>Power | Speed  | Maximum<br>Air Flow |       | Maximum<br>Air Pressure |                     | Noise |
|-----|----------|-----------|------------------|-------------------------------|------------------|-------------------------|--------|---------------------|-------|-------------------------|---------------------|-------|
| Р   | ART NO.  | FUNCTION  | VDC              | VDC                           | Amp              | Watt                    | R.P.M. | m³/min              | CFM   | mmH <sub>2</sub> O      | IN H <sub>2</sub> O | dB-A  |
| AFE | B0712VHE | -R00/-F00 | 12               | 7.0 to 12.6                   | 0.70             | 8.40                    | 7000   | 1.762               | 62.25 | 22.09                   | 0.870               | 51.0  |