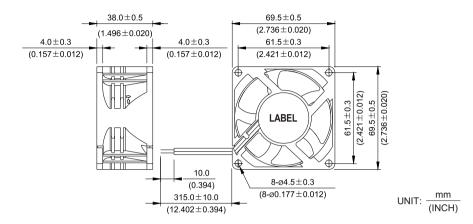

- \* Bearing Type **Ball Bearings**
- \* Material
- \* Impeller & Frame: Plastic (UL94V-0)
- \* Lead Wires:

UL 1007 AWG #24 OR Equivalent Red Wire Positive (+) Black Wire Negative (-)

\* Weight: 133g (4.68 oz)

## **AFB** 70 x 70 x 38 MM SERIES

## DIMENSIONS DRAWING



## ■ P & Q CURVE (AT RATED VOLTAGE)

## **■ MOUNTING PANEL CUTOUT**



|     | MODEL    |           | Rated<br>Voltage | Operating<br>Voltage<br>Range | Rated<br>Current | Rated<br>Input<br>Power | Speed  | Maximum<br>Air Flow |       | Maximum<br>Air Pressure |                     | Noise |
|-----|----------|-----------|------------------|-------------------------------|------------------|-------------------------|--------|---------------------|-------|-------------------------|---------------------|-------|
| Р   | ART NO.  | FUNCTION  | VDC              | VDC                           | Amp              | Watt                    | R.P.M. | m³/min              | CFM   | mmH <sub>2</sub> O      | IN H <sub>2</sub> O | dB-A  |
| AFE | B0712VHE | -R00/-F00 | 12               | 7.0 to 12.6