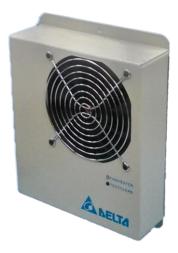

## Wall mount



## HEH150BA series

## Dimension drawing



| Main feature            | Unit | Model Number         |
|-------------------------|------|----------------------|
|                         |      | HEH150BA             |
| Outline dimension       | mm   | 235 H x 185 W x 58 D |
| Weight                  | kg   | 1.5 ± 0.5            |
| Heating capacity        | w    | 1500 ±10%            |
| Rated voltage           | Vac  | 220 (typ.)           |
| Operating voltage range | Vac  | 200-240              |
| Operating status        | N/A  | LED indicator        |
| Fan /Heater fail alarm  | N/A  | Dry contact output   |
| Inrush current          | Α    | 15                   |

\* Specifications are subject to change without notice

## Features

- Quick heating
- Constant Air Flow
- Dry cont