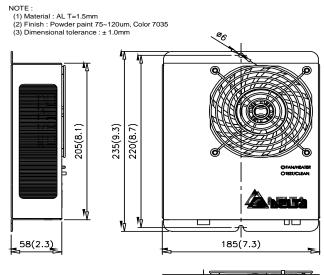

## Dimension drawing

| Main feature            | Unit | Model Number         |
|-------------------------|------|----------------------|
|                         |      | HEH150BA             |
| Outline dimension       | mm   | 235 H x 185 W x 58 D |
| Weight                  | kg   | 1.5 ± 0.5            |
| Heating capacity        | w    | 1500 ±10%            |
| Rated voltage           | Vac  | 220 (typ.)           |
| Operating voltage range | Vac  | 200-240              |
| Operating status        | N/A  | LED indicator        |
| Fan /Heater fail alarm  | N/A  | Dry contact output   |
| Inrush current          | Α    | 15                   |

\* Specifications are subject to change without notice