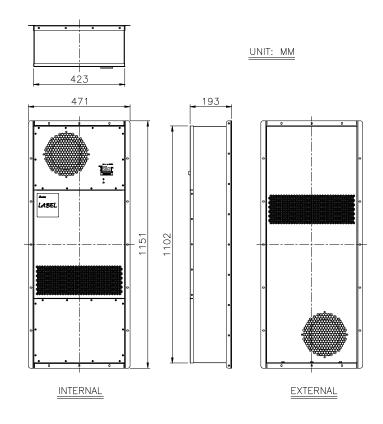

### **Dimension drawing**

| Main feature                      | Unit               | Specification                     |
|-----------------------------------|--------------------|-----------------------------------|
| Dimension (H x W x D)             | mm<br>(in)         | 1151 x 471 x 193<br>(45 x 19 x 8) |
| Cooling capacity <sub>*Note</sub> | <b>W/K (W/°</b> F) | 120 (67)                          |
| Rated voltage                     | VDC                | 48                                |
| Operating current                 | Α                  | 4.1                               |
| Opearting power                   | W                  | 197                               |
| Operating voltage range           | VDC                | 40 ~ 60                           |
| Operating temperature range       | °C                 | -10 ~ +65                         |
| Noise (1.5 meter)                 | dB-A               | 64.0                              |
| Weight                            | Kg (Lb)            | 33 (73)                           |