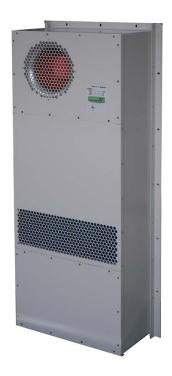

## **Internal Door mount**

#### Features

- ♦ IP55 waterproof at external side
- Standalone temperature control
- RS-485 function
- ◆ Clear LED status indicator
- ◆ Dry contact alarm output

#### Design

- ◆ Air to air heat exchange
- ◆ Rated voltage at 48V
- ♦ High efficiency and reliable fan
- ◆ Easy installation and maintenance

# HEX120PA series