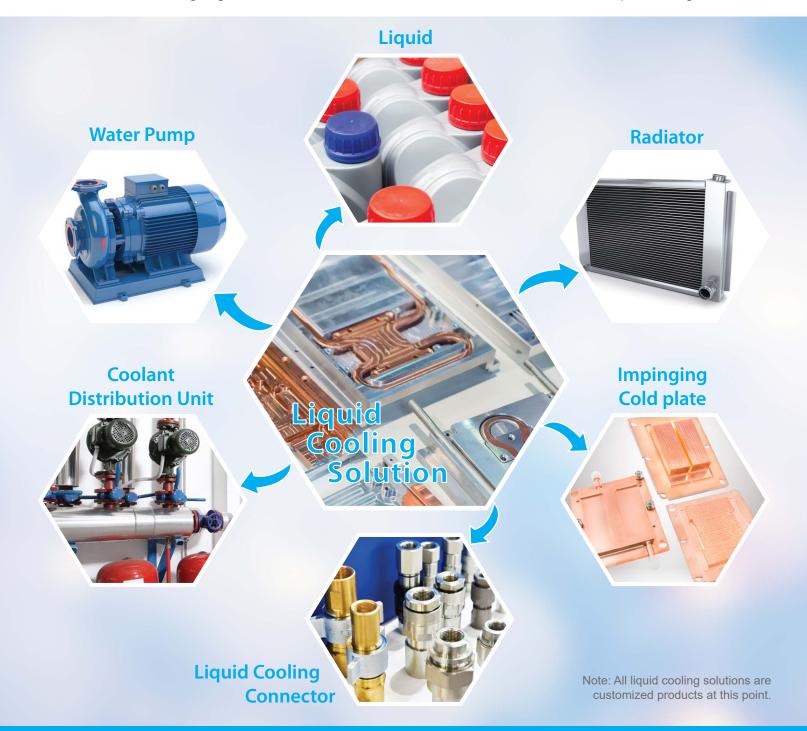

## **Liquid Cooling Solutions**

Professionally designed, built and tested to withstand harsh environments

- High performance Coolant Distribution Unit (CDU)
- Impinging cold plate design with lower pressure drop
- Broad range of testing equipment to ensure product quality and performance
- Micro-channel cold plate block designs
- Liquid direct cooling for memory DIMMs
- High-grade tubing with low permeation, high-pressure capacity and small bending radii achievable
- Hot-swappable quick-disconnect capability for dry disconnect